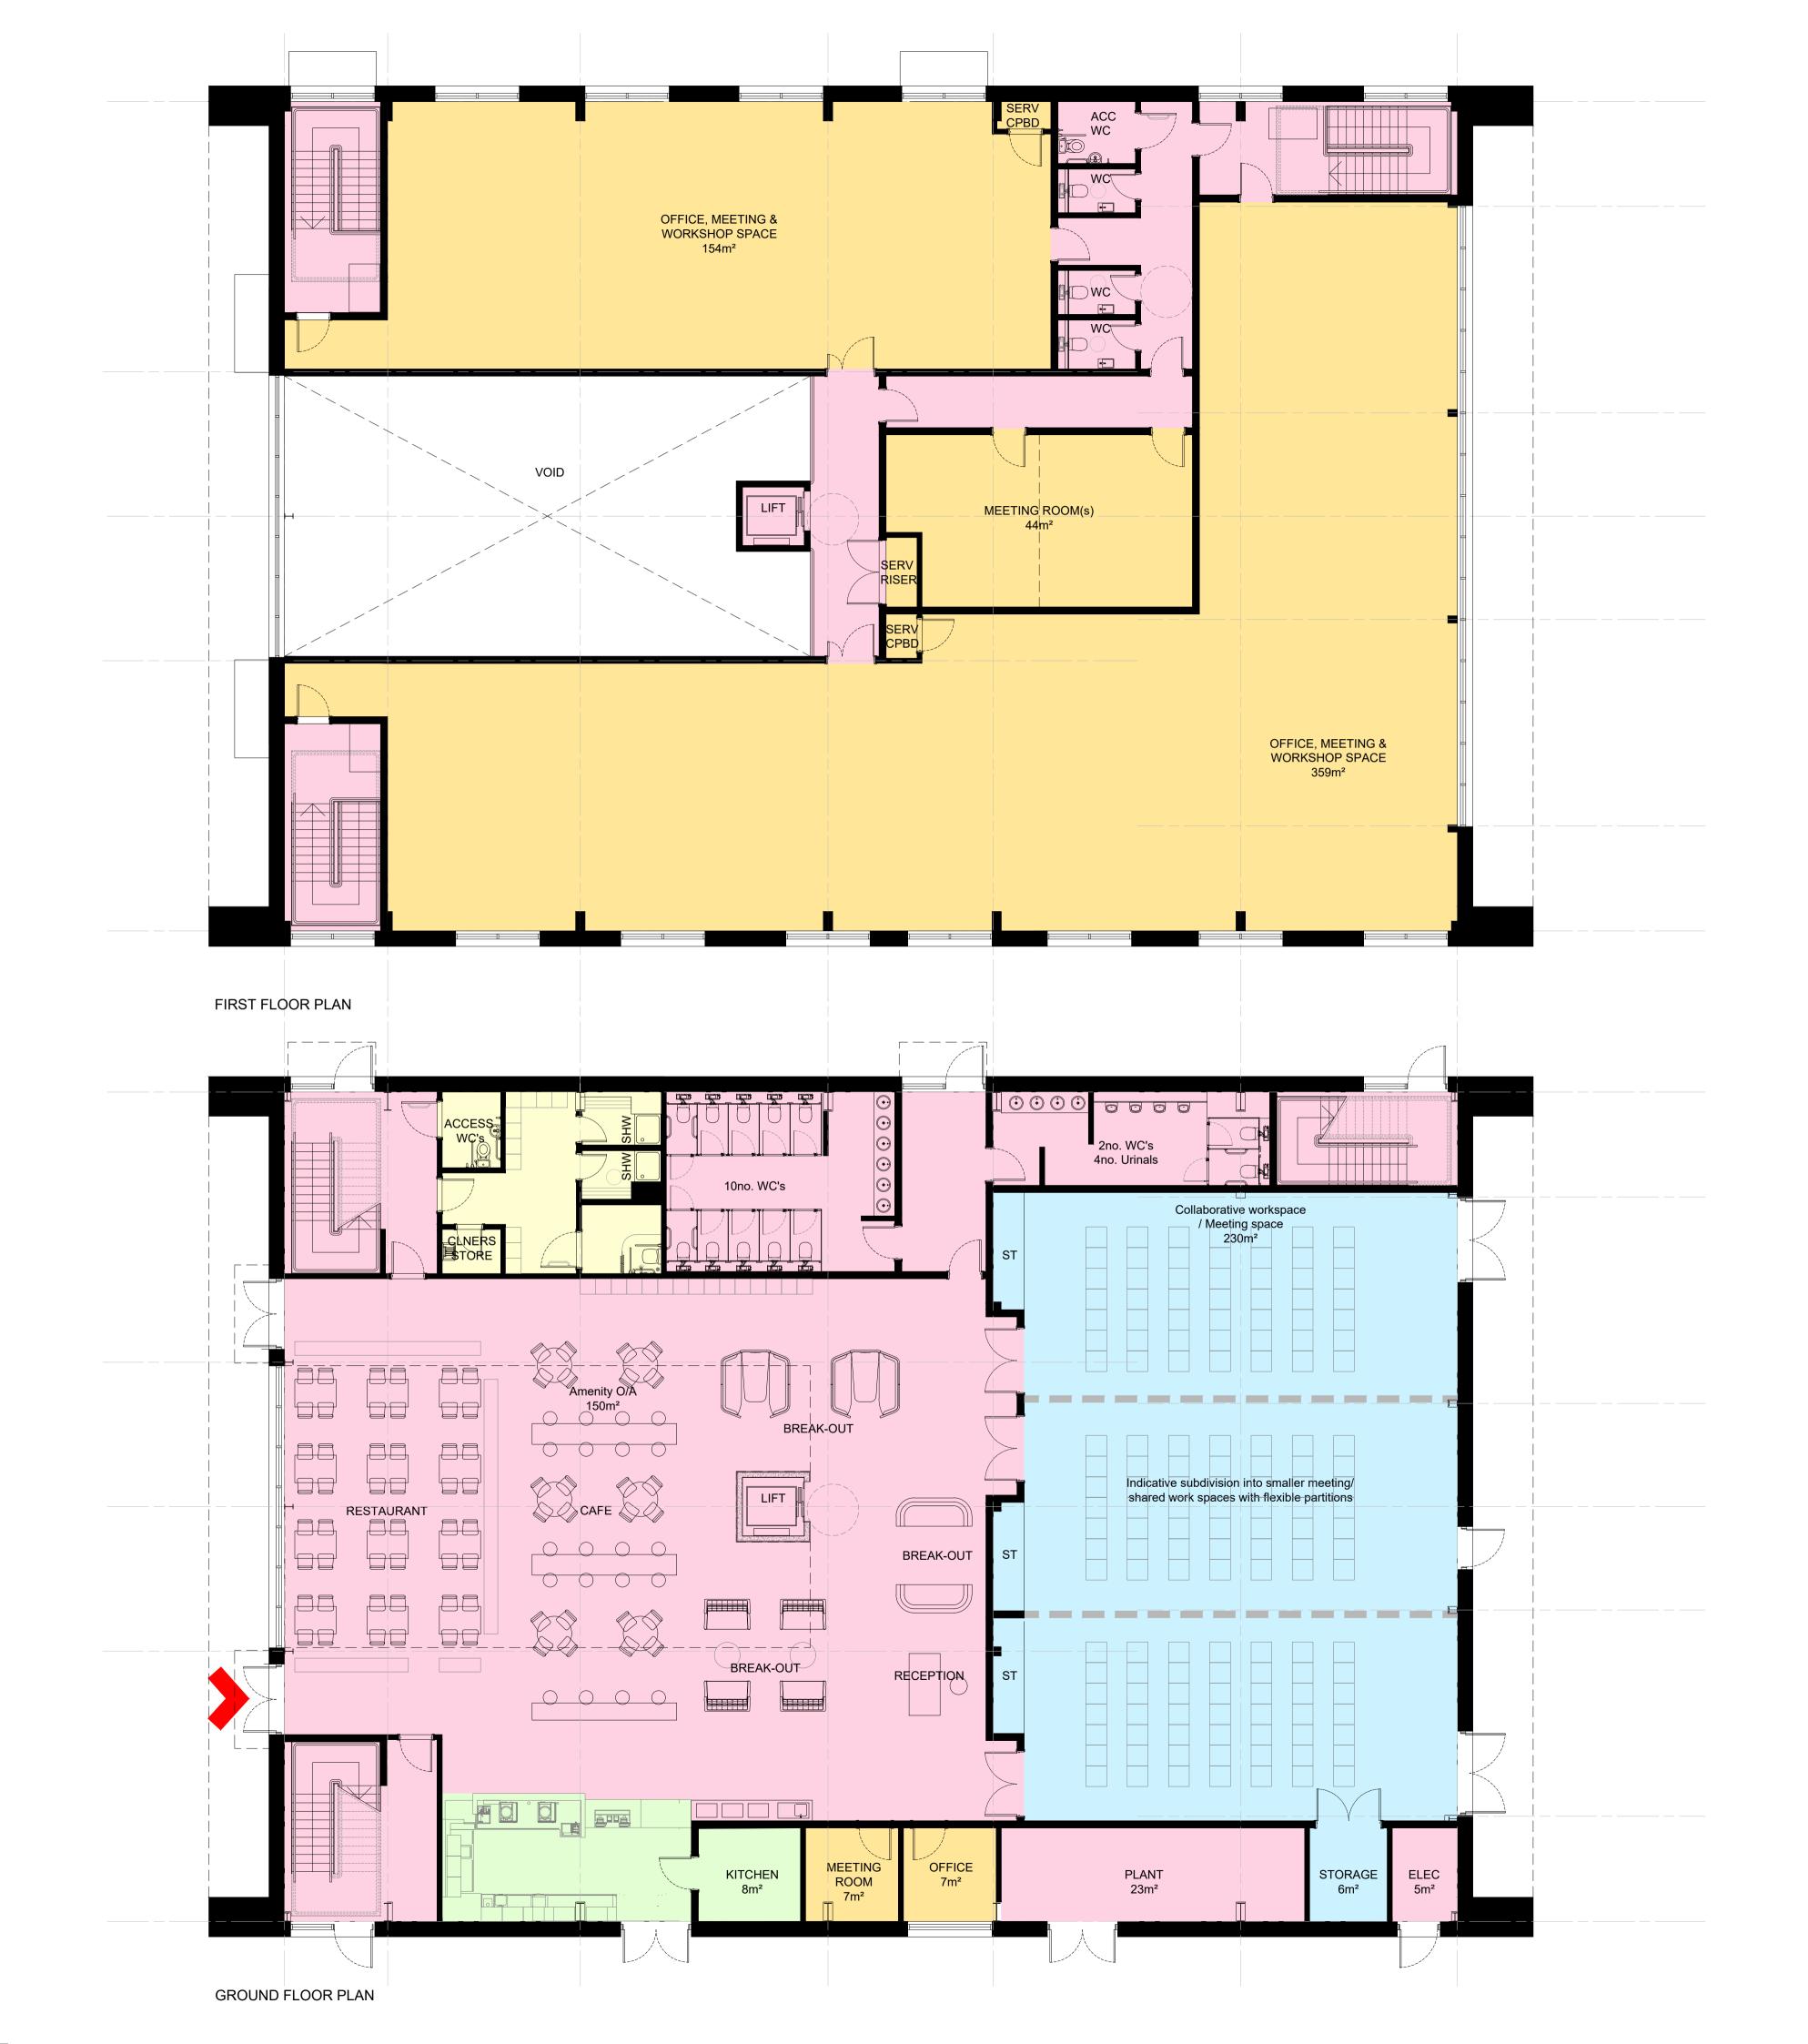

The HUB GIA GF FF ΤΟΤΑ GEA GF FF ΤΟΤΑ

| 1 |
|---|
|   |
|   |
|   |

| AL | 821m² (Cafe: 150m² / 1,614ft²)<br>691m²<br>1,512m² / 16,275ft² |
|----|----------------------------------------------------------------|
| AL | 883m² (Cafe: 150m² / 1,614ft²)<br>754m²<br>1,637m² / 17,620ft² |

### Client: PATRIZIA PROPERTY INVESTMENT MANAGEMENT

Project: WESTCOTT VENTURE PARK

## Drawing Title: INDICATIVE FLOOR PLANS THE HUB

| Scale @ A1: | Checked by | y :     | D    | ate : |
|-------------|------------|---------|------|-------|
| 1:100       | ME         |         | MA   | Y 24  |
| Job No:     | Stage :    | Drawing | No : | Rev : |
| 11608       | PL         | 130     |      | А     |