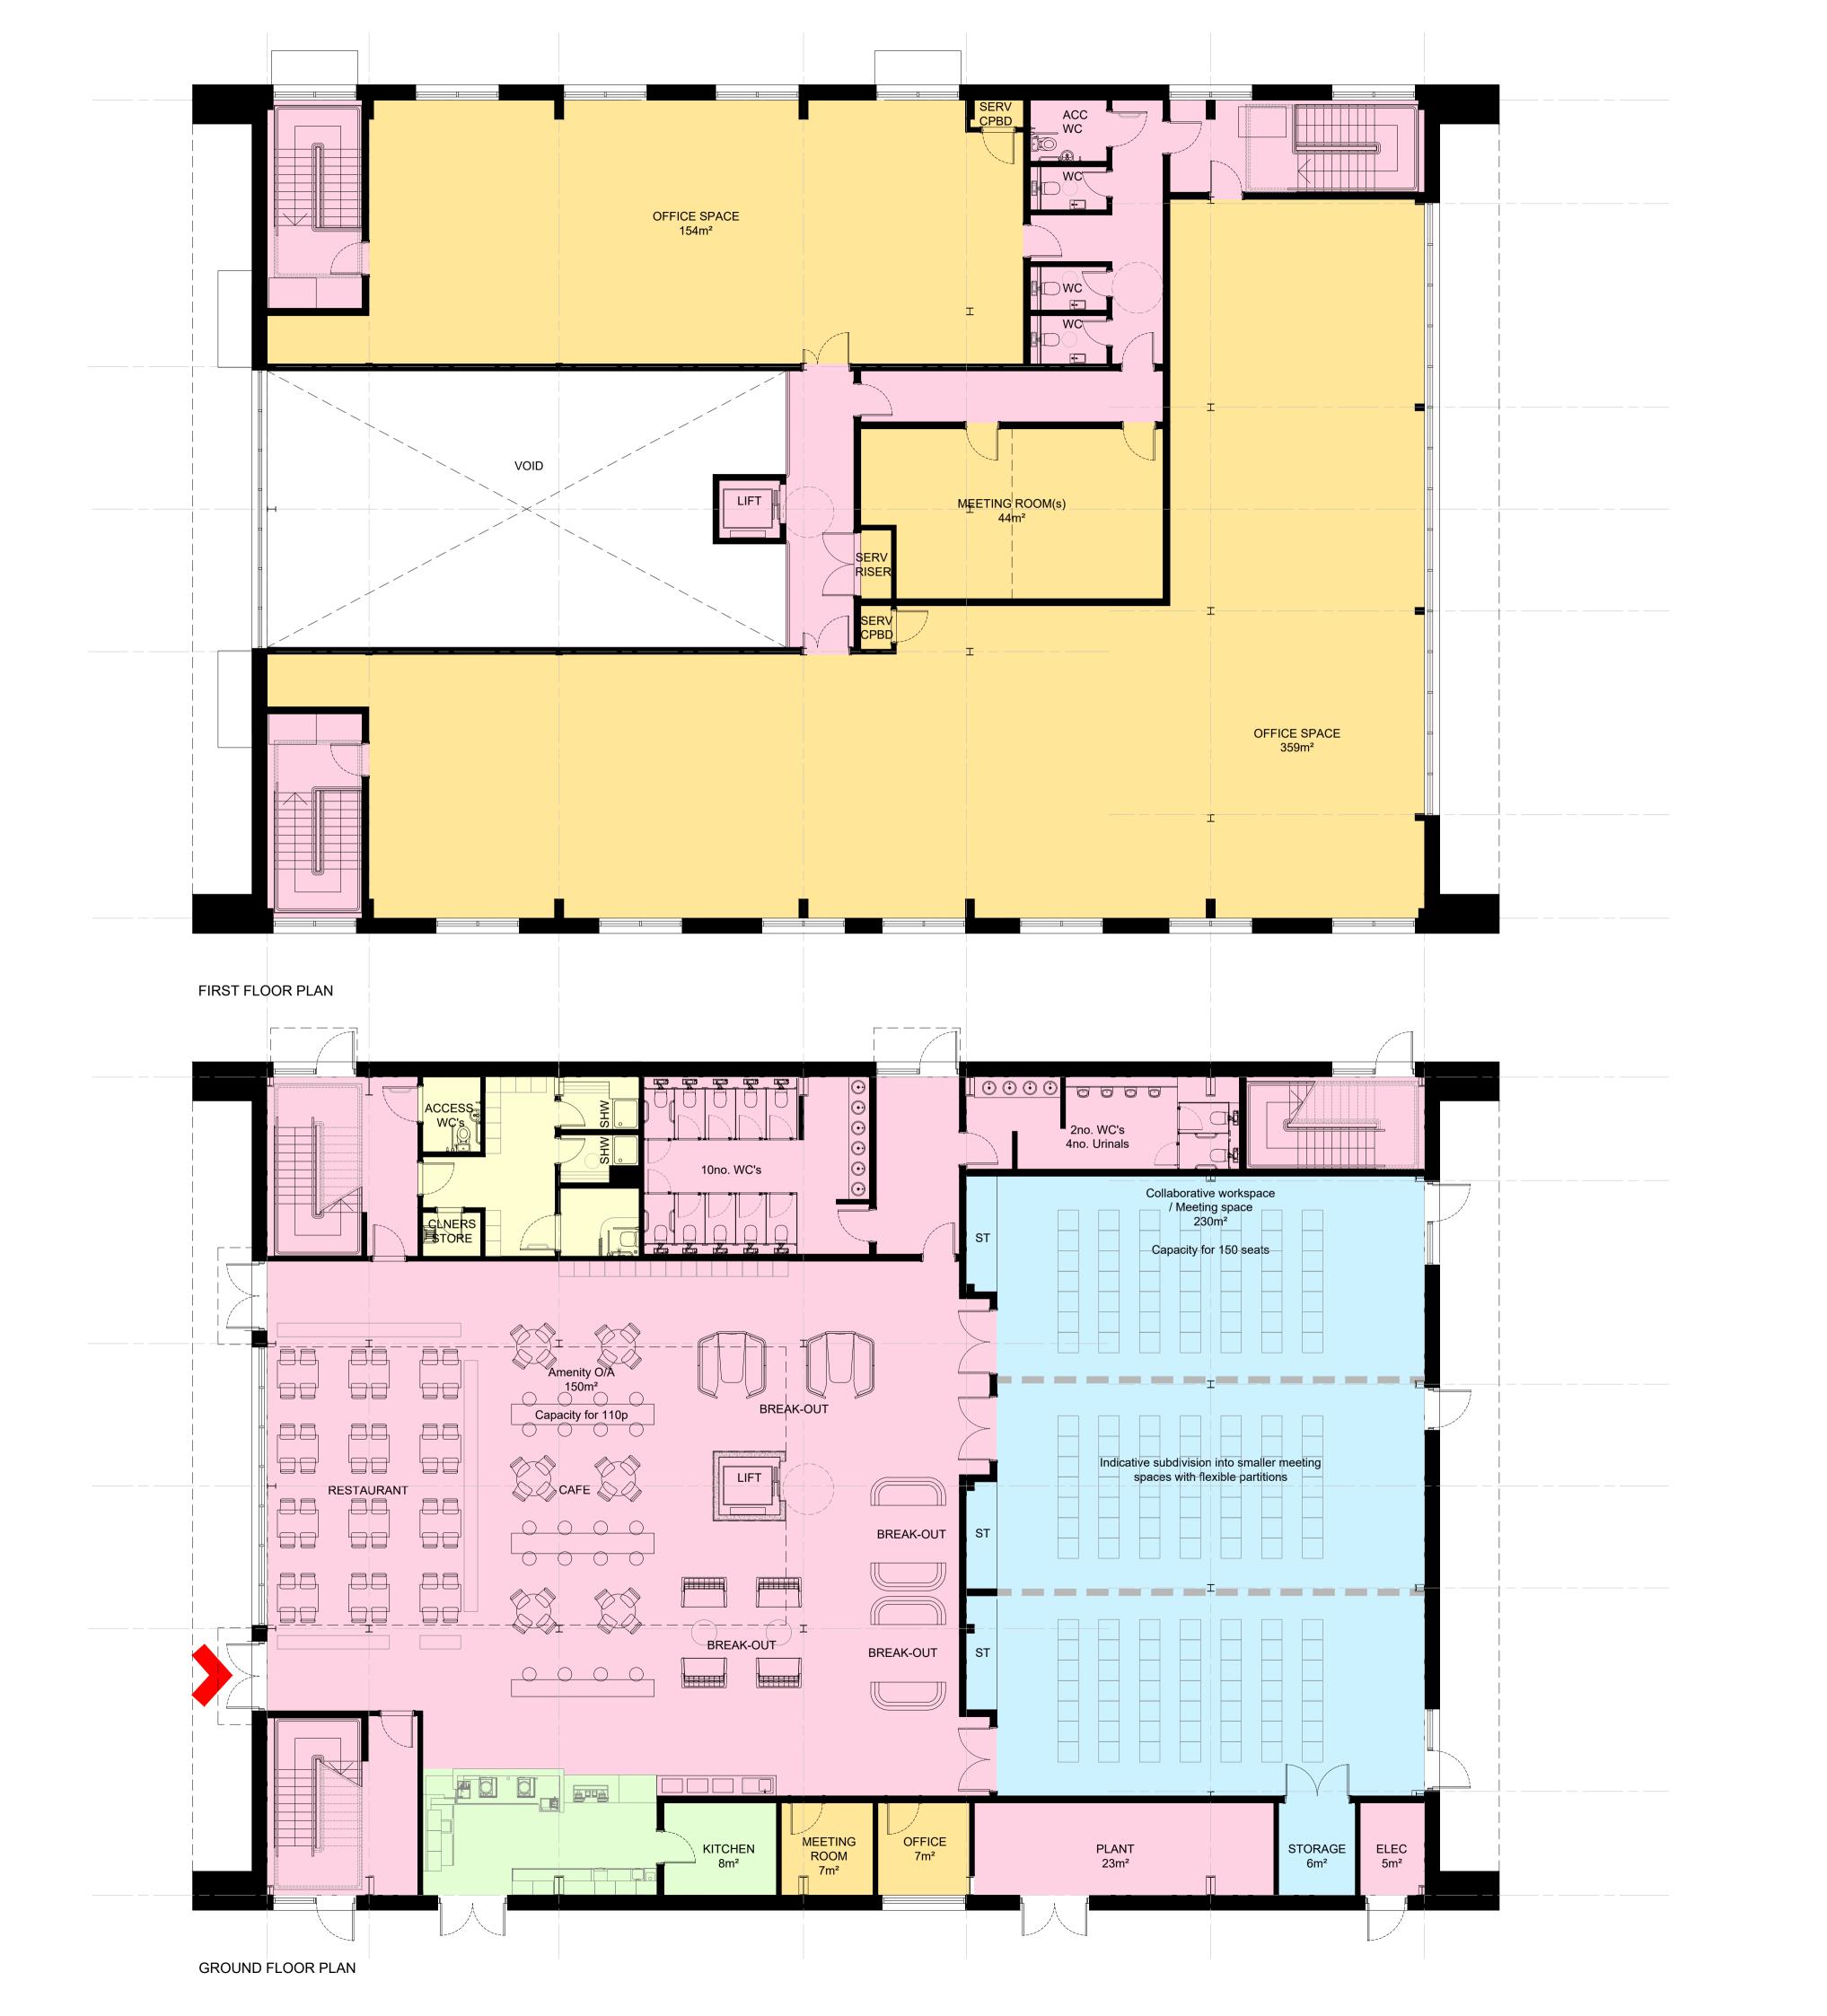

The copyright of the drawings and designs contained therein remains vested in the PRC Group

Revisions: Drawn/Chkd: Date:

The HUB

GIA

GF 821m² (Cafe: 150m² / 1,614ft²) FF 691m² TOTAL 1,512m² / 16,275ft²

GEA

GF 883m² (Cafe: 150m² / 1,614ft²) FF 754m²

FF 754m<sup>2</sup>
TOTAL 1,637m<sup>2</sup> / 17,620ft<sup>2</sup>

Client:
PATRIZIA PROPERTY
INVESTMENT MANAGEMENT

**PRC** 

12 Warren Yard,

Warren Park,

Milton Keynes, MK12 5NW