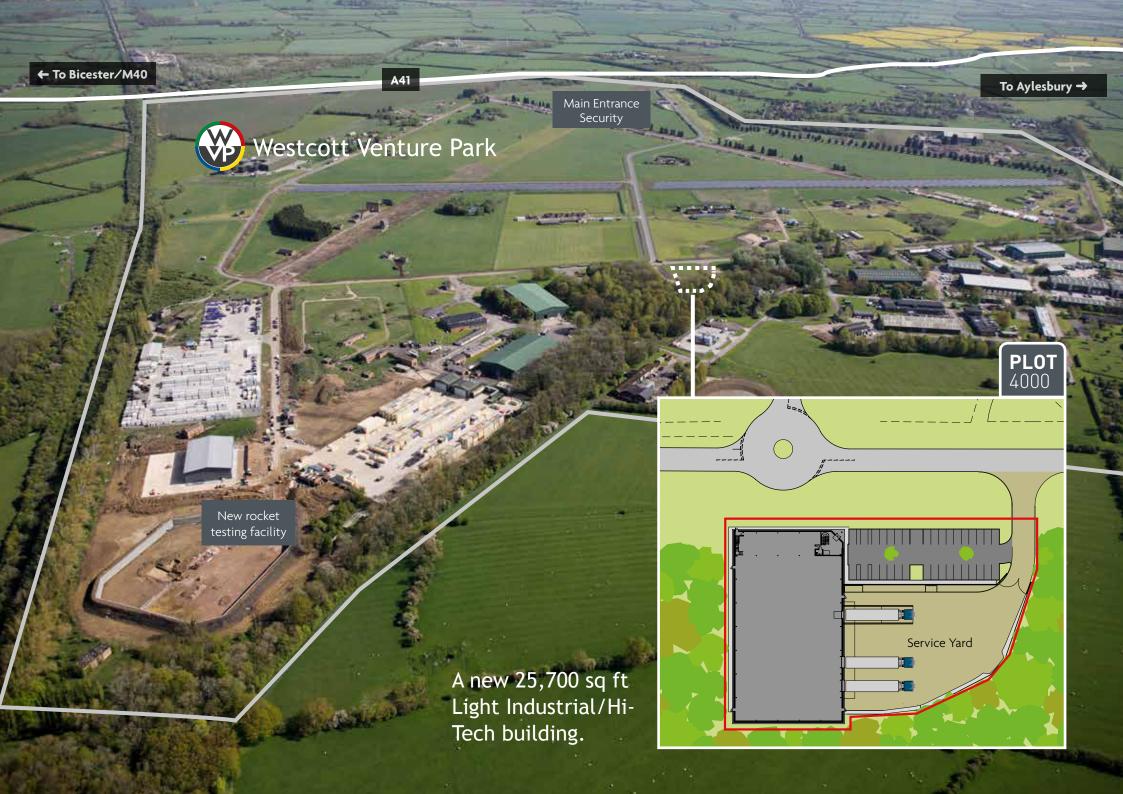

# **PLOT** 4000

# The Opportunity

Plot 4000 is a very prominent site being centrally located at the head of the main access road at the heart of the Park. Detailed planning permission has been granted for an impressive new Light Industrial building totalling 25,700 sq ft.

## Location

Westcott Venture Park fronts the A41 between Aylesbury and Bicester. The A41 provides a link to the M40 / A34 (Junction 9) at Bicester to the west and the M25 (Junction 20) to the east.

| Aylesbury Vale Parkway | 5 miles  |
|------------------------|----------|
| Aylesbury              | 7 miles  |
| Bicester               | 9 miles  |
| Bicester North         | 10 miles |
| J9 M40                 | 11 miles |
| J20 M25                | 28 miles |
| Oxford                 | 20 miles |
| Milton Keynes          | 21 miles |
| Central London         | 49 miles |
| Birmingham             | 78 miles |