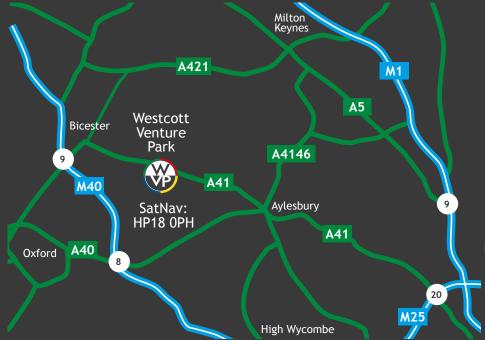

## Location

Westcott Venture Park fronts the A41 between Aylesbury and Bicester. The A41 provides a link to the M40 / A34 (Junction 9) at Bicester to the west and the M25 (Junction 20) to the east.

| Aylesbury Vale Parkway | 5 miles  |
|------------------------|----------|
| Aylesbury              | 7 miles  |
| Bicester               | 9 miles  |
| Bicester North         | 10 miles |
| J9 M40                 | 11 miles |
| J20 M25                | 28 miles |
| Oxford                 | 20 miles |
| Milton Keynes          | 21 miles |
| Central London         | 49 miles |
| Birmingham             | 78 miles |