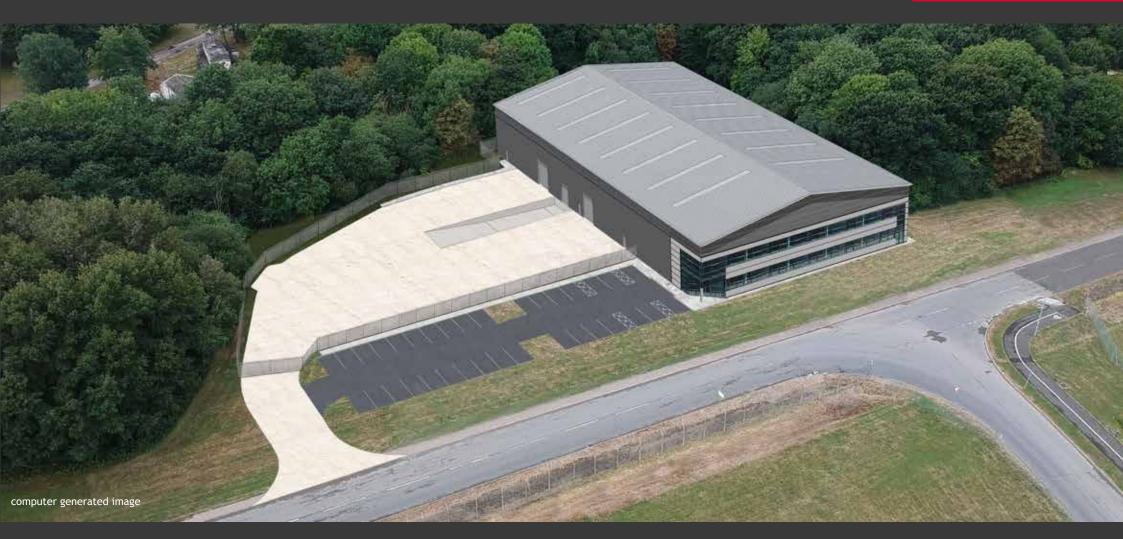

Detailed planning permission in place ready for immediate start

A new 25,700 sq ft Light Industrial/Hi-Tech building with detailed planning permission available by way of a pre-leasing agreement

# The Opportunity

Plot 4000 is a very prominent site being centrally located at the head of the main access road at the heart of the Park. Detailed planning permission has been granted for an impressive new Light Industrial building totalling 25,700 sq ft.

The building is available by way of a preleasing agreement and would be ready for occupation within 9 months of commitment by the occupier.